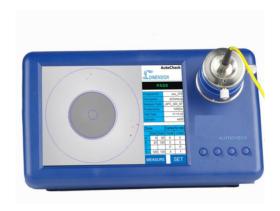

# CA3007 AutoCheck intelligent fiber endface inspector

(Ver 1.00)

CA3007 AutoCheck is a stand-alone intelligent fiber endface inspector with auto analysis function, it will help the customers to judge the endface performance automatically even you do not have any knowledge about the endfaces.

## Feaeturs:

- 1. Auto Analysis
- 2. Integrated Design
- 3. One Button Measurement
- 4. Fast Measurement, Less than 2s Needed for Testing Single Fiber Connector
- 5. Encircle Focus Ring
- 6. Centered Fiber Core
- 7. High Image Quality
- 8. Auto Generate Data and Report, Easy to Manage and Print
- 9. Data Server (Optional)

# Specification:

| Model                    |   | AC200B                                      | AC400B | AC200K     | AC400K     |
|--------------------------|---|---------------------------------------------|--------|------------|------------|
| Magnification            |   | 200X                                        | 400X   | 200X       | 400X       |
| X, Y Adjustable or Fixed |   |                                             |        |            |            |
| Sight *                  |   | Fixed                                       | Fixed  | Adjustable | Adjustable |
| CCD Resolution           |   | 1.3 million pixels                          |        |            |            |
| Video Output Mode        |   | Digital                                     |        |            |            |
| Display                  |   | 8" TFT 800*600 LCD                          |        |            |            |
| Output Interface         |   | 1*USB, 1*PS/2, 1*Ethernet, 1*SD card reader |        |            |            |
| Product                  | С | 0                                           | 0      | 0          | 0          |
| Detection                | Z | 0                                           | 0      | 0          | 0          |
| Туре                     | М | 0                                           | Х      | 0          | X          |
| Operation Temperature    |   | 0 ~ 50 ℃                                    |        |            |            |
| Storage Temperature      |   | -10 ~ 55 °C                                 |        |            |            |
| Power Supply             |   | 12V DC                                      |        |            |            |
| Size                     |   | 270mm*245mm*155mm                           |        |            |            |
| Weight                   |   | 1.6kg                                       |        |            |            |