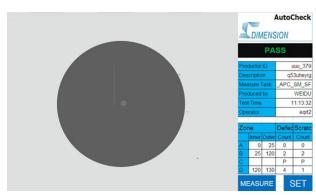

## Feaeturs:

- 1. Auto Analysis
- 2. Integrated Design
- 3. One Button Measurement
- 4. Fast Measurement, Less than 2s Needed for Testing Single Fiber Connector
- 5. Encircle Focus Ring
- 6. Centered Fiber Core
- 7. High Image Quality
- 8. Auto Generate Data and Report, Easy to Manage and Print
- 9. Data Server (Optional)

# Specification:

| Model                    |   | AC200B                                      | AC400B | AC200K     | AC400K     |
|--------------------------|---|---------------------------------------------|--------|------------|------------|
| Magnification            |   | 200X                                        | 400X   | 200X       | 400X       |
| X, Y Adjustable or Fixed |   |                                             |        |            |            |
| Sight *                  |   | Fixed                                       | Fixed  | Adjustable | Adjustable |
| CCD Resolution           |   | 1.3 million pixels                          |        |            |            |
| Video Output Mode        |   | Digital                                     |        |            |            |
| Display                  |   | 8" TFT 800*600 LCD                          |        |            |            |
| Output Interface         |   | 1*USB, 1*PS/2, 1*Ethernet, 1*SD card reader |        |            |            |
| Product                  | С | 0                                           | 0      | 0          | 0          |
| Detection                | Z | 0                                           | 0      | 0          | 0          |
| Туре                     | М | 0                                           | Х      | 0          | X          |
| Operation Temperature    |   | 0 ~ 50 ℃                                    |        |            |            |
| Storage Temperature      |   | -10 ~ 55 °C                                 |        |            |            |
| Power Supply             |   | 12V DC                                      |        |            |            |
| Size                     |   | 270mm*245mm*155mm                           |        |            |            |
| Weight                   |   | 1.6kg                                       |        |            |            |