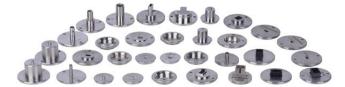

## **Application:**

Can be used to test TOSA, ROSA and transceivers such as SFP, QSFP, you can also use it to test connectors and ferrules

Software Interface

Series of Adaptors

<sup>\*</sup>Adjustable Sight model is used for testing multi-fiber connectors such as MPO、MTRJ、MTP.

| Product<br>Detection | Introduction                                                                                                                                                                     |
|----------------------|----------------------------------------------------------------------------------------------------------------------------------------------------------------------------------|
| С                    | C Type has adaptors for connectors and ferrules, you can also use it to test TOSA& ROSA (optional adaptors needed)                                                               |
| Z                    | Z Type has adaptors for optical components such as TOSA, ROSA, you can alsouse it to test connectors and ferrules (optional adaptors needed)                                     |
| М                    | M Type has adaptors for optical components such as TOSA, ROSA and transceivers such as SFP, QSFP, you can also use it to test connectors and ferrules (optional adaptors needed) |